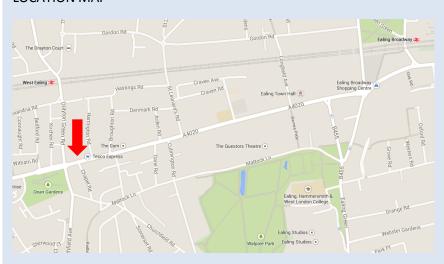

cations, approximately 2 miles south of the A40, and 1 mile north of the M4. West Ealing railway station provides an over ground service into London Paddington, whilst Ealing Broadway station, 1 mile to the east, is on the Central and District lines of the London Underground.

Several local bus routes pass along the A4020 Uxbridge Road past the subject property. Occupiers nearby include Sainsbury, Tesco Express, NatWest, Coral, together with a number of other local traders.





## **TENURE**

Leasehold £40,000 per annum

### VAT

To be confirmed.

## **BUSINESS RATES**

Interested parties are advised to confirm the rating liability with the Local Authority on 020 8825 5000.

## ADDITIONAL INFORMATION

Further information including Title Plans can be provided on request.

## LOCATION MAP



## VIEWING AND FURTHER INFORMATION

Interested parties are invited to contact the vendor's sole agents, Monarch Commercial, to arrange a viewing:

**Gaurav Sarna** - 0208 569 8500

E-mail: gaurav@monarchcommercial.co.uk

**Harry Sohal** - 0208 569 8500

E-mail: harry@monarchcommercial.co.uk

Monarch Commercial on their own behalf and on behalf of the Owner/Landlord of this property whose agents, gives notice that this document does not constitute any form of contract for sale or lease. Statements should not be relied upon, and interested parties are advised to satisfy themselves as to the correctness of each statement.