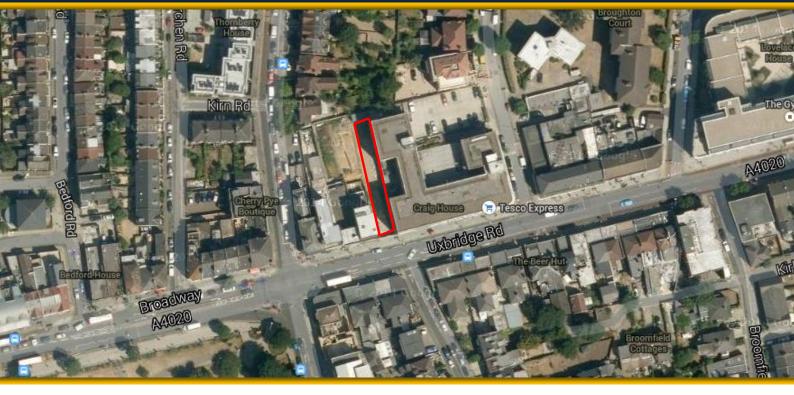

#### **LOCATION**

West Ealing is situated in the West London Borough of Ealing, and is approximately 9 miles west of the West End. The area benefits from good communications, approximately 2 miles south of the A40, and 1 mile north of the M4. West Ealing railway station provides an over ground service into London Paddington, whilst Ealing Broadway station, 1 mile to the east, is on the Central and District lines of the London Underground.

Several local bus routes pass along the A4020 Uxbridge Road past the subject property. Occupiers nearby include Sainsbury, Tesco Express, NatWest, Coral, together with a number of other local traders.