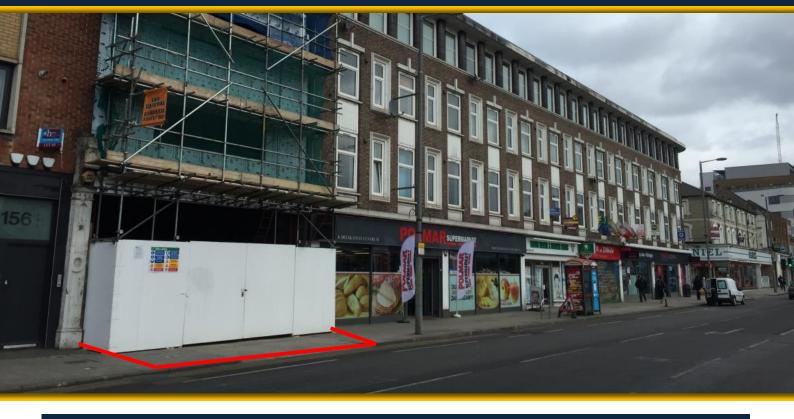

# 154 Uxbridge Road, West Ealing, W13

#### **DESCRIPTION**

The property is arranged to provide a ground floor lock up shop, accessed from Uxbridge Road. Rear access can be gained from Drayton Green Road. Construction should be complete in July 2015.

Currently class A1 but consideration may be given to change of use subject to satisfactory planning consent.

The following breakdown indicates the area's and dimensions of the unit:

| FLOOR  | DESCRIPTION       | AREA sqm   | AREA sqft  |
|--------|-------------------|------------|------------|
| Ground | Shell & Core unit | 269.62     | 2,900      |
|        | Total Area        | 269.62 sqm | 2,900 sqft |