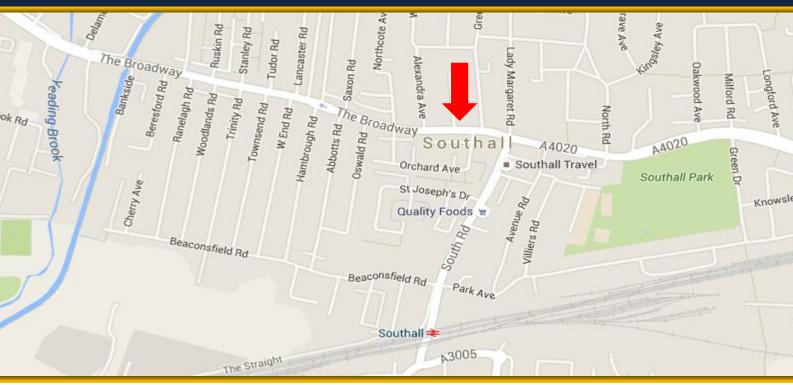

#### **LOCATION**

Southall is a major West London suburb with a resident population of 318,000, situated within the London Borough of Ealing. Southall is 11 miles west of Central London and Heathrow Airport is 7 miles to the west. London Paddington is just 18 minutes by train. Southall is a dynamic, growing hub with specialist shopping, services and manufacturing, integrated into a regional and international market.

The property is situated in a first class retailing position on the Broadway, the principal shopping street in the Southall town centre, a short walk from the station of about 9 minutes. Other occupiers close by include Barclays bank, Post office, HSBC, Santander, Lloyds bank and Gregg's amongst others.