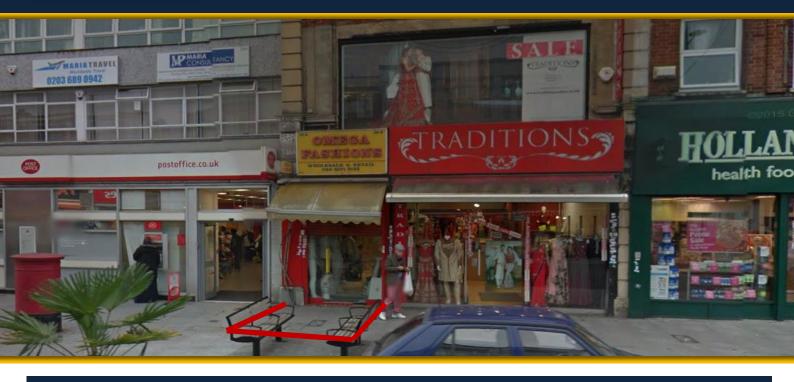

#### **DESCRIPTION**

The property is arranged on the ground floor to provide a shop, previously trading as a boutique. The property forms part of a busy parade of shops on one of the principal town centre shopping street, Southall that makes it an excellent trading position.

The property is situated in a first class retailing position on the Broadway, the principal shopping street in the Southall town centre, a short walk from the station of about 9 minutes. Other occupiers close by include Barclays bank, Post office, HSBC, Santander, Lloyds bank and Gregg's amongst others.