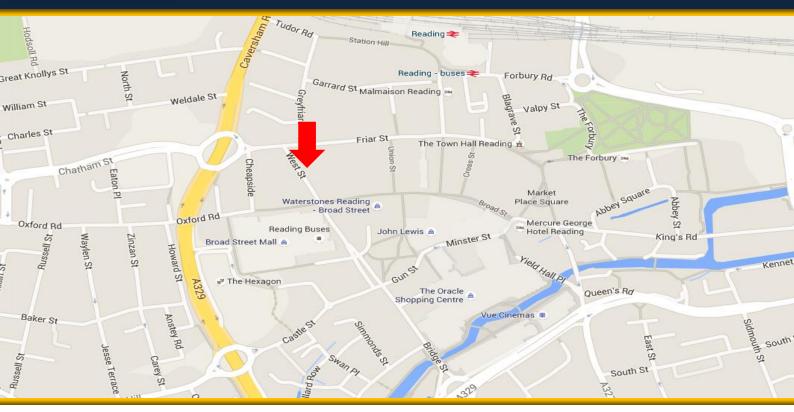

### LOCATION

The premise is in an enviable location at the heart of Reading's retail hub. A short walk will get you to Reading's Broad Street within a minute. Reading is particularly well connected. By rail, London is as little as 25 minutes away with up to five express trains departing every hour from Reading's ultra-modern station. By road, the nearby M4 provides quick access to the entire motorway network, while the neighbouring Heathrow Airport, swiftly accessible by both rail and road.

Occupiers nearby include Primark, Greggs, Sam 99P, Vodafone, Halifax, Superdrug and KFC, amongst others. There is also a selection of independent retailers, café and restaurants.