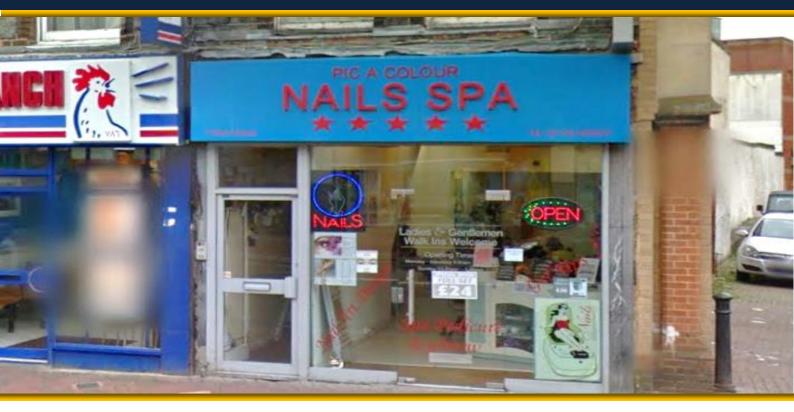

# 7 West Street, Reading, RG1 1TT

#### SUMMARY

Ground floor lock up shop

Commercial retail unit

**Electric shutters** 

Suitable for variable businesses (STP)

Affluent commuter town

Premium £80,000

Approximately 1100sqft of total area

## DESCRIPTION

The property comprises two floors split over a ground floor retail shop and a basement currently used as storage. The property forms part of a busy parade of shops on one of the principal town centre shopping streets. The following breakdown indicates the area's and dimensions of the unit:

Occupiers nearby include Primark, Greggs, Sam 99P, Vodafone, Halifax, Superdrug and KFC, amongst others. There is also a selection of independent retailers, café and restaurants.