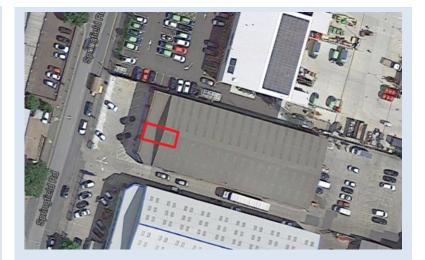

#### DESCRIPTION

The property is arranged on the ground floor to provide a shop with rear storage, kitchenette and a WC. The property forms part of a larger building not included in the sale.

The property benefits from a shop front car park area. The unit is currently vacant and available in a good condition. The following breakdown indicates the area's and dimensions of the unit:

#### LOCATION

The property is located on Springfield Road, Hayes, within the London Borough of Hillingdon. The premises are 3 minutes' drive from the Parkway roundabout with access to the A312 and connecting to the Western Avenue (A40) and the M4.