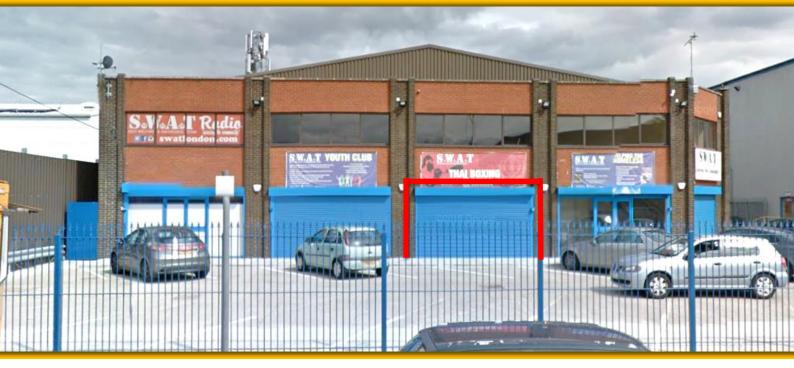

#### DESCRIPTION

The property is arranged on the ground floor to provide a shop with rear storage, kitchenette and a WC. The property forms part of a larger building not included in the sale.

The property benefits from a shop front car park area. The unit is currently vacant and available in a good condition. The following breakdown indicates the area's and dimensions of the unit:

| FLOOR  | DESCRIPTION | AREA sqm  | AREA sqft |
|--------|-------------|-----------|-----------|
| Ground | Retail Unit | 30.68     | 330.1     |
| Ground | Rear Area   | 25.50     | 274.4     |
|        | Total Area  | 56.18 sqm | 604.5sqft |