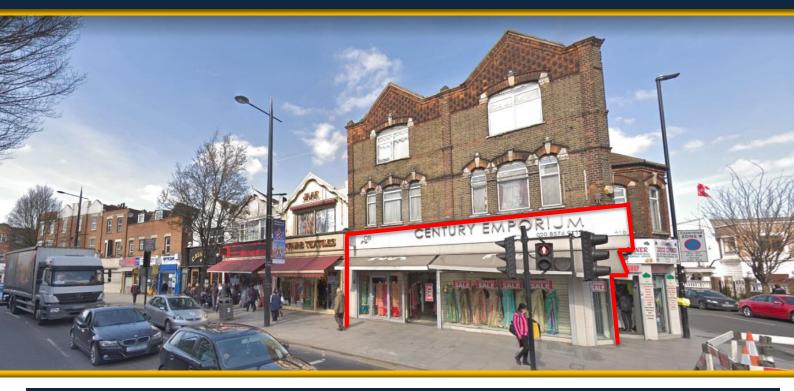

# 4-6 The Broadway, Southall, UB1 1PS

## **DESCRIPTION**

The property comprises a ground floor shop of approximately 1,380 sqft. The unit is currently occupied by the Asian clothing brand. The property has a spacious basement which could be used for storage purposes.

The property is situated on the main road. It is a busy very Street.