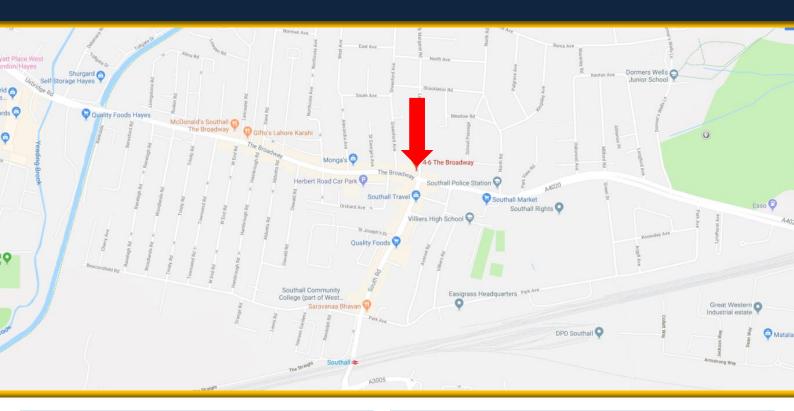

## **LOCATION**

Southall is a major West London suburb with a resident population of 318,000, situated within the London Borough of Ealing. Southall is 11 miles west of Central London and Heathrow Airport is 7 miles to the west. London Paddington is just 18 minutes by train, with the Capital set to become even closer with the opening of Cross Rail in 2019.