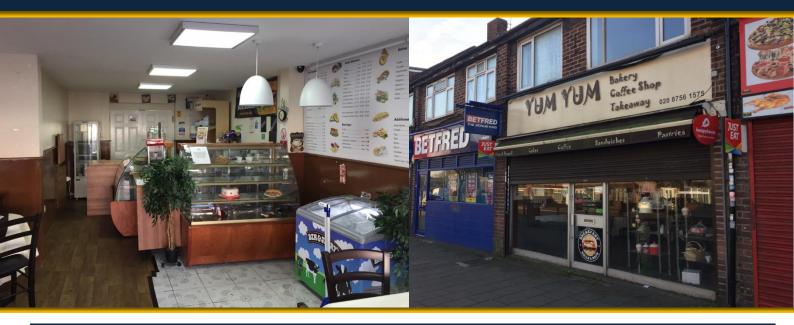

### **DESCRIPTION**

The shop is located on a busy road in Hayes. The shop was previously operating as a bakery. The property is arranged over the ground floor and provides an internal area of approximately 1,275 sqft.

The shop benefits from A3 class use and the shop has an internal storage, production area and a working spacious kitchen in adding to a seating area for customers.