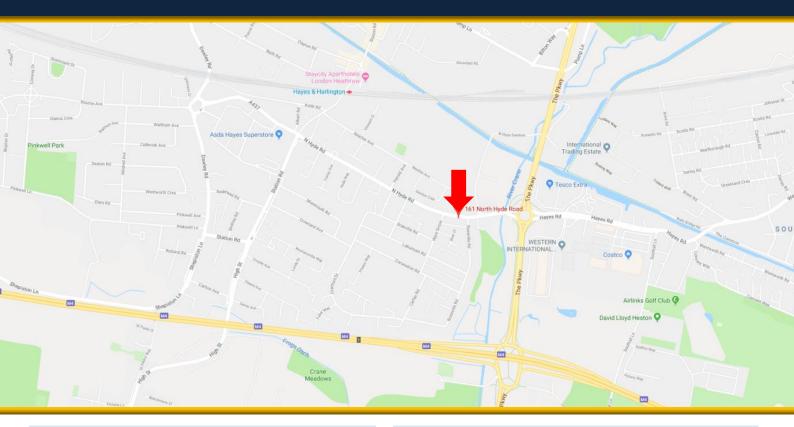

## **LOCATION**

The property is located on North Hyde Road, Hayes and is a 5 minute drive to Hayes Town. The location offers excellent access to the A312, Heathrow Airport and the M4 and M25 motorways. The property is also 13 minute walk to Hayes & Harlington Station. London Paddington is just 23 minutes by train and can be accessed by Network Rail. Crossrail is due later this year.