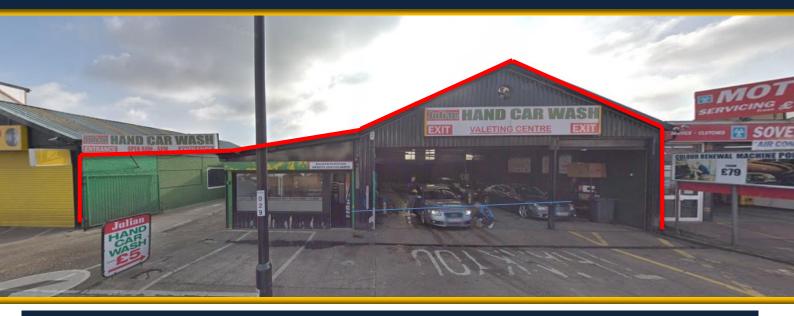

## **DESCRIPTION**

Vacant Land / Light Industrial Buildings available to let, prime development brown field site, various commercial uses are possible such as B1, B2, D1 and Sui Generis subject to planning. The property is currently being operating as a hand car wash and Valet services. The property is based on a busy road.

The property benefits from on-site café for waiting customers.

The following breakdown indicates the area's and dimensions of the unit:

| FLOOR  | DESCRIPTION      | AREA sqm | AREA<br>sqft |
|--------|------------------|----------|--------------|
| Ground | Workshop         | 222.08   | 2,389        |
| Ground | Internal storage | 64.01    | 690          |
| Ground | Office           | 56.72    | 610          |
| Total  |                  | 342.81   | 3,689        |