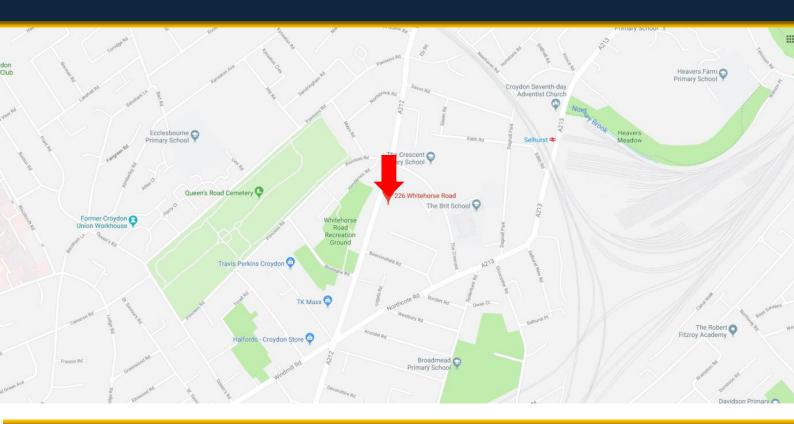

#### LOCATION

Croydon is a large town in South London and 9.5 miles from Charing Cross. Croydon is one of the largest commercial town outside Central London. It has increasing population of 173,314.

Selhurst Rail Station is the closest station to the property and is in the London Borough of Croydon in South London.

The Whitehorse road is a busy throughout within Croydon.