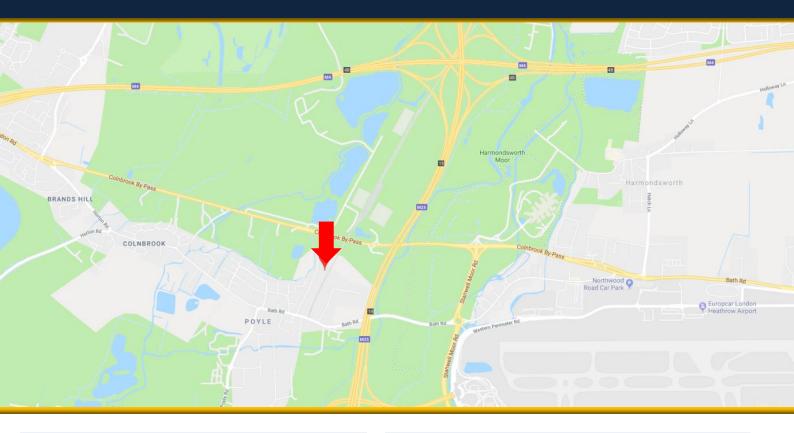

## **LOCATION**

Colnbrook is under Slough borough in Berkshire. Heathrow airport is 3.3 miles away and journey to central London is 19.4 miles.

The property is ideal for various businesses near Heathrow. The warehouse is near other popular warehouse and other freight operators.