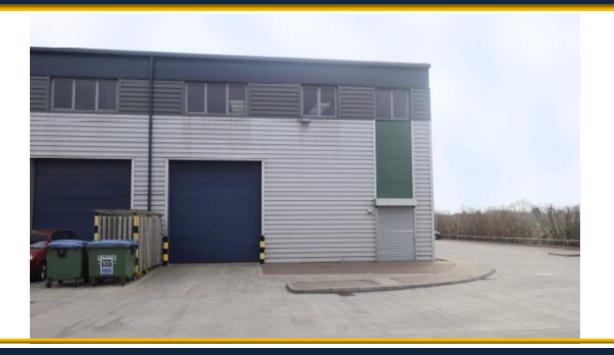

## **DESCRIPTION**

Modern spacious warehouse/industrial available near Heathrow. The unit offers first floor space of 8,88 sq ft and warehouse space of 3,158 sq ft. The unit has electrically loaded doors (4.5m) and reinforced concrete first floor level which is suitable for office or storage use.

## SCHEDULE OF ACCOMMODATION

The following breakdown indicates the area's and dimensions of the unit:

| FLOOR  | DESCRIPTION      | AREA<br>sqm | AREA<br>sqft |
|--------|------------------|-------------|--------------|
| Ground | Warehouse        | 210.94      | 2,270        |
| First  | Internal storage | 82.54       | 8,88         |
| Total  |                  | 293.48      | 3,158        |