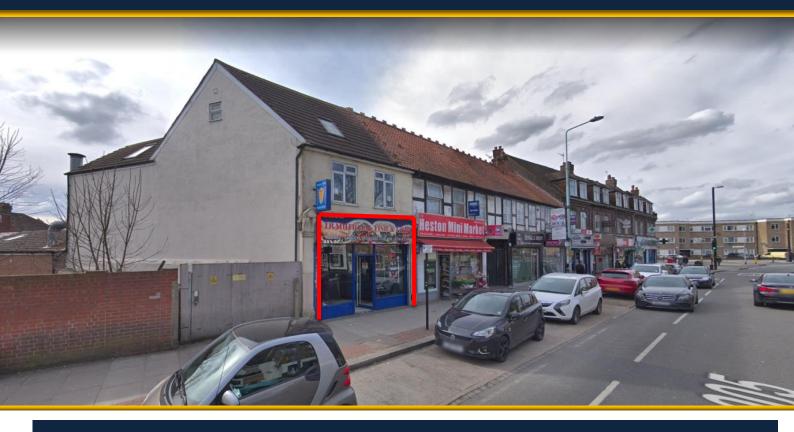

# 160 Heston Road, Hounslow, TW5 0QU

#### **DESCRIPTION**

Spacious retail unit available on a busy road in Heston. The unit is situated on the ground floor a total space of 804.7 sqft. The unit is currently vacant and benefits from A5 class use. The property has a kitchen and office on the ground floor.

Free parking bays outside the property and the property is a 4 minute drive to Hounslow Central Station (underground). The shop has a manually loaded shutter.